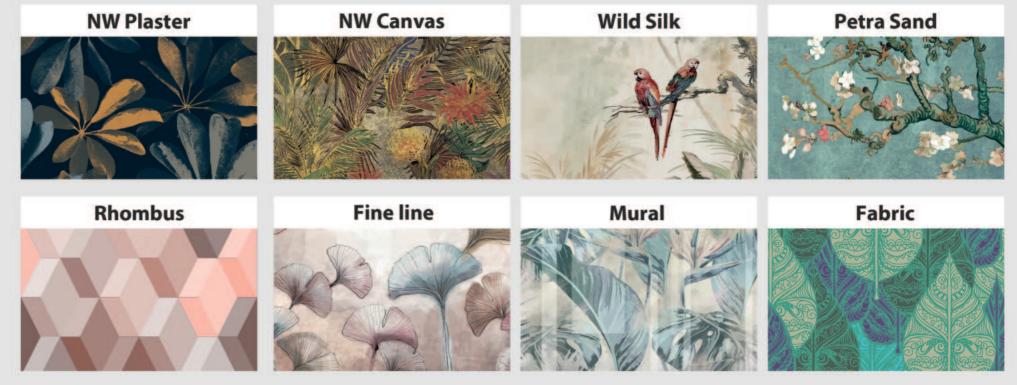

## **EXTRA SURFACES**

Recommendations for Use: for creating wall graphics, indoor decorations, and an excellent choice for the exclsive decoration of museums, exhibition halls, night clubs, bars, restaurants and hotels. Cleaning: can be cleaned with a slightly damp - soapy cloth, no need to use solvents

Weight: 160g-350-457g/m<sup>2</sup>

Surface : Wool backing or paper + Vinyl surface Fire resistance: B-s1, D0, Euro Class B, s2 Adhesive : Only the wall needs to be glued Recommended adhesive : Metylan Direct Maximum printable width: 104-135 cm

Extra Surfaces- NW Silver