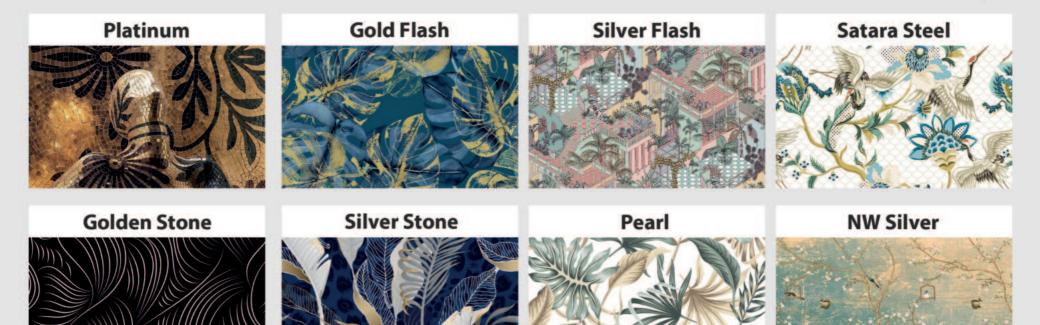

## **EXTRA SURFACES**

Recommendations for Use: for creating wall graphics, indoor decorations, and an excellent choice for the exclsive decoration of museums, exhibition halls, night clubs, bars, restaurants and hotels. Cleaning: can be cleaned with a slightly damp - soapy cloth, no need to use solvents

Weight: 160g-350-457g/m<sup>2</sup>

Surface : Wool backing or paper + Vinyl surface Fire resistance: B-s1, D0, Euro Class B, s2 Adhesive : Only the wall needs to be glued Recommended adhesive : Metylan Direct Maximum printable width: 104-135 cm

Extra Surfaces- NW Silver