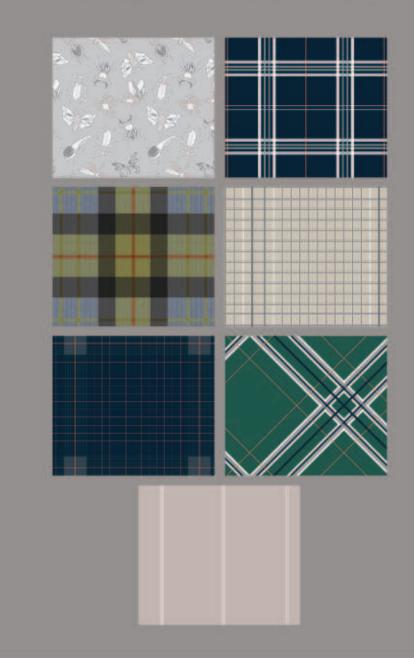

evelopment. To be able to produce and supply high-quality products for our customers, we constantly attend professional training. We monitor industry trends and regularly participate in both domestic and international professional conferences. We are grateful to have been able to track our development through numerous international projects, while realizing our clients' visions across a wide range of applications.



www.tamalart.com



Nuvole Garden Hotel- Como



Dean's Home Budapest



Wabi Beauty Center Sopron







# Astoria Boutique Hotel







Thermal Hotel Visegrád



Katalin Kovács National Kayak-Canoe Academy Sukoró



# VARRODESIGN

# Collections

















#### LUAN BY LUCIA



## LUAN BY LUCIA

# Collections







# Some graphics







## MASHNI HOME

# Collections







## **VLIES WALLPAPERS WITHOUT VINYL COATING**

Vlies wallpaper is a non-woven, cotton fiber based material. This type of wallpaper provides durable, even walls without visible ripples.

Choosing non-woven wallpapers is a great decision becase they are extremely durable, stick well and are very easy to apply.

The special feature of non-woven wallpapers is that they can be peeled off the wall dry without damaging the wall surface. They are easy to work with.

All you need to do is apply the glue to the wall, and place the dry wallpaper on the surface.

The wallpaper is always placed next to each other (sharp fit). Non-woven wallpapers are shape-retaining, do not stretch or shrink.

Weight: 147g/m2-150g/m<sup>2</sup> Surface : Matt, wool wallpaper Fire resistance : B S1 D0 Adhesive : O